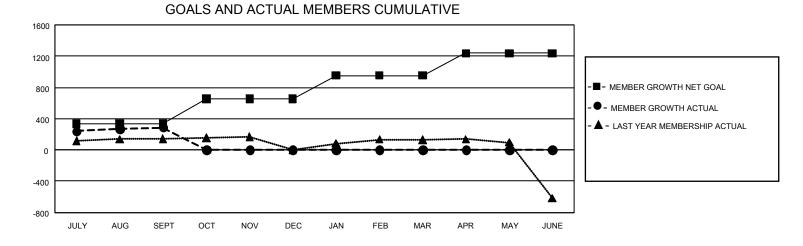

## GAT MONTHLY MEMBERSHIP PROGRESS REPORT

GMT Constitutional Area 5 - J, Group H

REPORT DOES NOT INCLUDE CLUBS IN UNDISTRICTED AREAS.

| Clubs                 |               |           |               | Members               |                         |                         |                                                    |
|-----------------------|---------------|-----------|---------------|-----------------------|-------------------------|-------------------------|----------------------------------------------------|
| RESULTS FOR 2022-2023 |               |           |               | RESULTS FOR 2022-2023 |                         |                         |                                                    |
| QUARTER               | NEW CLUB GOAL | NEW CLUBS | DROPPED CLUBS | QUARTER               | MBER GROWTH NET<br>GOAL | MEMBER GROWTH<br>ACTUAL | DROPPED MEMBERS<br>ACTUAL (including<br>transfers) |
| JULY/AUG/SEPT         | - 12          | 0         | 1             | JULY/AUG/SEPT         | 334                     | 616                     | 289                                                |
| OCT/NOV/DEC           | 15            | 0         | 0             | OCT/NOV/DEC           | 320                     | 0                       | 0                                                  |
| JAN/FEB/MAR           | 15            | 0         | 0             | JAN/FEB/MAR           | 300                     | 0                       | 0                                                  |
| APR/MAY/JUNE          | 12            | 0         | 0             | APR/MAY/JUNE          | 285                     | 0                       | 0                                                  |