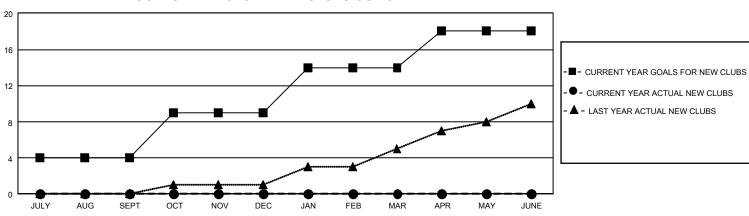

## GAT MONTHLY MEMBERSHIP PROGRESS REPORT

GMT Constitutional Area 5 - J, Group H

REPORT DOES NOT INCLUDE CLUBS IN UNDISTRICTED AREAS.

| Clubs                 |               |           |               | Members               |                         |                         |                                                    |
|-----------------------|---------------|-----------|---------------|-----------------------|-------------------------|-------------------------|----------------------------------------------------|
| RESULTS FOR 2022-2023 |               |           |               | RESULTS FOR 2022-2023 |                         |                         |                                                    |
| QUARTER               | NEW CLUB GOAL | NEW CLUBS | DROPPED CLUBS | QUARTER               | MBER GROWTH NET<br>GOAL | MEMBER GROWTH<br>ACTUAL | DROPPED MEMBERS<br>ACTUAL (including<br>transfers) |
| JULY/AUG/SEPT         | - 12          | 0         | 1             | JULY/AUG/SEPT         | 334                     | 616                     | 289                                                |
| OCT/NOV/DEC           | 15            | 0         | 0             | OCT/NOV/DEC           | 320                     | 0                       | 0                                                  |
| JAN/FEB/MAR           | 15            | 0         | 0             | JAN/FEB/MAR           | 300                     | 0                       | 0                                                  |
| APR/MAY/JUNE          | 12            | 0         | 0             | APR/MAY/JUNE          | 285                     | 0                       | 0                                                  |